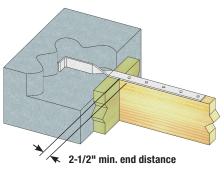

JA Joist Anchor is not designed to carry gravity load or to resist uplift force. Vertical loads (gravity and/or uplift) shall be accommodated by other means.

**Materials:** 7 gauge **Finish:** None

- The "L" end of the anchor is to be embedded into a poured concrete wall.
- Minimum embedment is 6" which measures from the embeded end to the end of the twist.
- Deeper embedment may be required to allow for code required 2-1/2" end distance for the first joist fastener depending on joist anchor size and header thickness.
- Fasten the strap portion of the JA Joist Anchor to the horizontal joist using all specified nails.
- · Connectors are not load rated.

JA1224 Application

USP supplies quality products to build Stronger Safer Structures