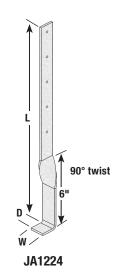

JA Joist Anchor is not designed to carry gravity load or to resist uplift force. Vertical loads (gravity and/or uplift) shall be accommodated by other means.

**Materials:** 7 gauge **Finish:** None

- The "L" end of the anchor is to be embedded into a poured concrete wall.
- Minimum embedment is 6" which measures from the embeded end to the end of the twist.
- Deeper embedment may be required to allow for code required 2-1/2" end distance for the first joist fastener depending on joist anchor size and header thickness.
- Fasten the strap portion of the JA Joist Anchor to the horizontal joist using all specified nails.
- · Connectors are not load rated.

## **Customer Service:**

Phone: 1-800-328-5934 Fax: 1-952-898-8605

Email:

uspcustomerservice@mii.com

www.USPconnectors.com

| USP       |          | Steel<br>Gauge | Dimensions (in) |    |       | Fastener Schedule <sup>1</sup> |      | Ctn |
|-----------|----------|----------------|-----------------|----|-------|--------------------------------|------|-----|
| Stock No. | Ref. No. |                | W               | L  | D     | Qty                            | Туре | Qty |
| JA1212    |          | 7              | 1-1/4           | 12 | 1-1/4 | 2                              | 10d  | 50  |
| JA1218    |          | 7              | 1-1/4           | 18 | 1-1/4 | 3                              | 10d  | 25  |
| JA1224    |          | 7              | 1-1/4           | 24 | 1-1/4 | 5                              | 10d  | 25  |
| JA1236    |          | 7              | 1-1/4           | 36 | 1-1/4 | 8                              | 10d  | 10  |